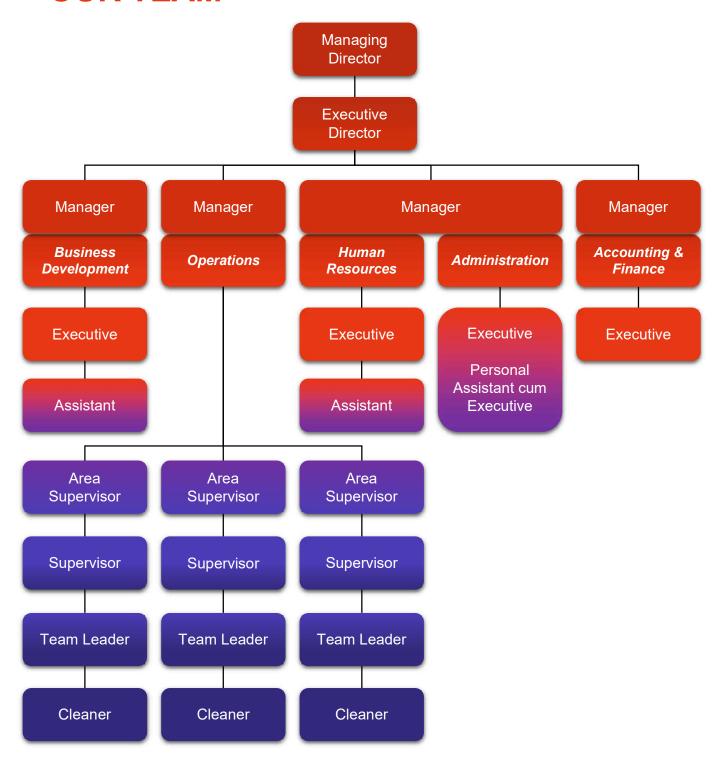

# **OUR TEAM**

### As of today, AUCS boasts:

- a. More than **four (4)** dedicated Area Supervisors.
- b. A robust team comprising over **eighty (80)** Supervisors and Team Leaders.
- c. An extensive workforce exceeding **one thousand (1,000)** skilled cleaners.
- d. More than ninety (90) assignments and projects across Malaysia.