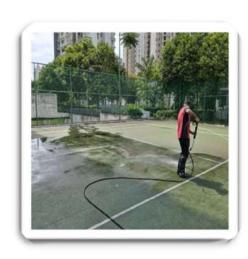

## **Special Services**

- ✓ Floor Scrubbing / Buffing
- ✓ Floor Stripping / Waxing
- ✓ Water Jetting

# **OTHER REFERENCES**

| Our machinery includes: |                              |                                                                                                                                   |
|-------------------------|------------------------------|-----------------------------------------------------------------------------------------------------------------------------------|
| No.                     | Item                         | Description                                                                                                                       |
| 1                       | Ride On Scrubber<br>Machine  | Efficiently cleans large areas such as malls and warehouses by combining scrubbing and vacuuming in one pass.                     |
| 2                       | Manual Floor<br>Scrubber     | Ideal for smaller spaces like offices and retail stores, offering detailed cleaning without the need for motorized operation.     |
| 3                       | Wet & Dry Vacuum             | Versatile for handling both wet spills and dry debris in workshops, garages and construction sites, ensuring efficient cleanup.   |
| 4                       | Walk Behind Auto<br>Scrubber | User-friendly for medium-sized areas such as supermarkets and hospitals, providing thorough scrubbing and drying simultaneously.  |
| 5                       | Water Jet                    | Uses high-pressure water to clean driveways, building exteriors and other outdoor surfaces effectively.                           |
| 6                       | Floor Blower                 | Quickly dries floors in gyms, hospitals and hotels after cleaning or spills, preventing slips and ensuring safety.                |
| 7                       | Steam Extractor<br>Cleaner   | Sanitizes surfaces with steam in kitchens, bathrooms and healthcare facilities, maintaining hygiene and cleanliness.              |
| 8                       | Backpack Vacuum              | Portable and maneuverable for cleaning stairs, theater seats and other hard-to-reach areas, ensuring thorough cleaning with ease. |